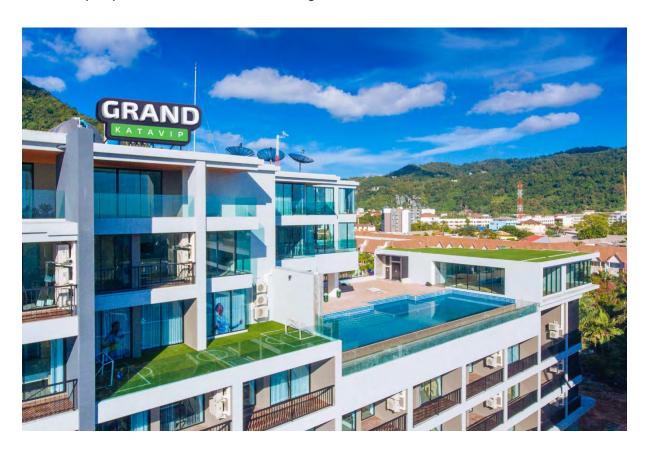

# Fact - Sheet

Grand Kata VIP is a new brand hotel within 500m to Kata beach on the west coast of Phuket. Kata district is one of Phuket's most popular tourist locations because of beaches and attractive tourist infrastructure around. 2 new buildings on the wide road across from the well-developed area features modern-style apartments and 4 star hotel management.

## Hotel facilities

The hotel include public facilities such as:

- a ground-floor swimming pool & bar;
- a rooftop infinity pool;
- a sky bar;
- rooftop fitness club;
- a kids club;
- Chaba restaurant:
- underground parking;
- kids world water park (will be launch in 2019).

The roof areas are public and feature an infinity pool, sky bar and fitness club.

The pool bars are located in each building and offers classic menu with a soft drinks, signature cocktails and popular quick bites such as burgers, sandwiches & pizzas.