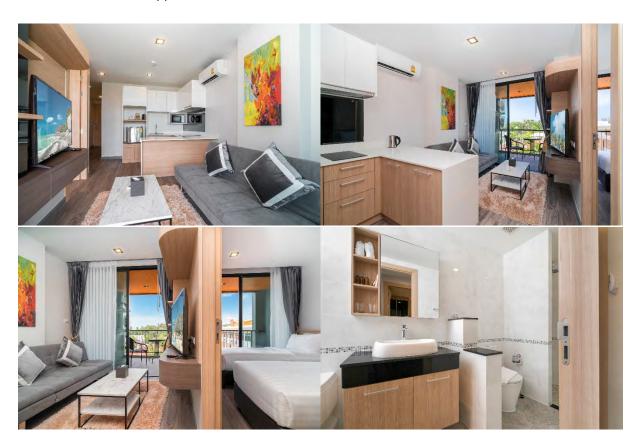

#### Accommodation

Apartments with 1 - 4 bedrooms are designed in the modern style using high-quality finishing materials and branded appliances. 166 spacious rooms created in one concept, living room combined with fully equipped kitchenette and spacious balconies. Grand Kata VIP offers various of room types with a private pools, 2 floors penthouse for a big company, cozy rooms for two, studios or families rooms.

## Standard room amenities and services

- Air condition in each room.
- Balcony with a furniture.
- Living area include sofa and cable TV.
- A kitchenette include refrigerator, microwave and utensils.
- Bedrooms has a king size or double beds and dresser.
- Bathtub & shower.
- Safe box.
- Hairdryer.
- High speed Wi-Fi.
- Mini-bar.
- Bathrobes & slippers.