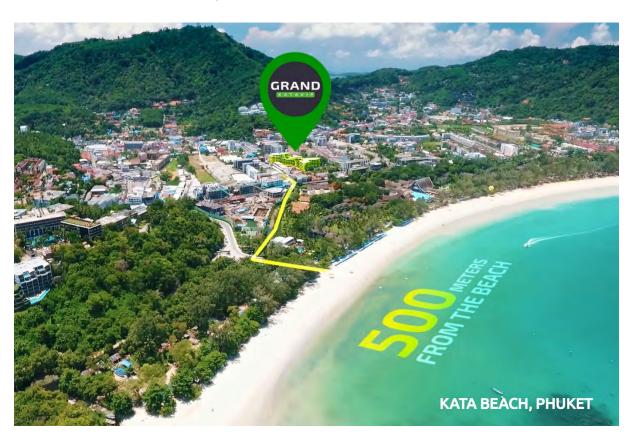

#### Location & point of interests

Grand Kata VIP located next to the popular night market. Distance to the gorgeous, wide white-sand beaches is only 500 m to Kata beach and 900m to Karon beach. A bit further located one more bay Kata Noi well known by 5 stars hotels there.