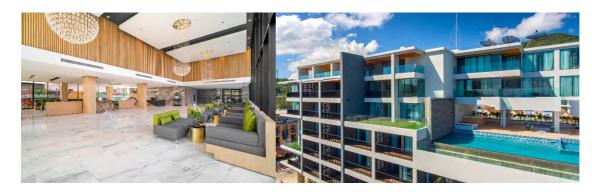

The main hall offers a spacious public space with a reception desk and it connects with restaurant, making it the perfect place for meetings. The Chaba Restaurant has 120 seats and serving Thai and International cuisine from a la carte menu for lunch and dinner. Breakfast buffet serving daily from 7am to 10am.