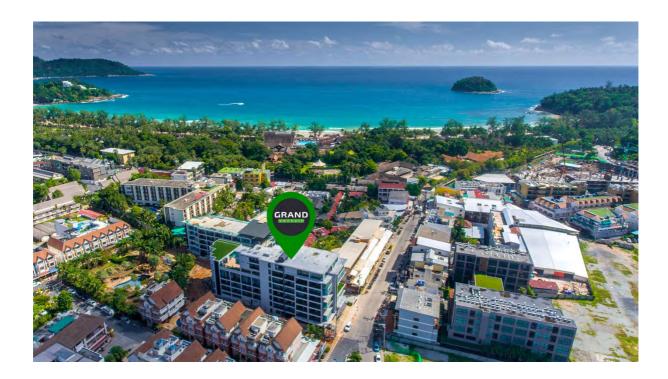

# Fact - Sheet

Grand Kata VIP is a new brand hotel within 500m to Kata beach on the west coast of Phuket. Kata district is one of Phuket's most popular tourist locations because of beaches and attractive tourist infrastructure around. 2 new buildings on the wide road across from the well-developed area features modern-style apartments and 4 star hotel management.

#### Location & point of interests

Grand Kata VIP located next to the popular night market. Distance to the gorgeous, wide white-sand beaches is only 500 m to Kata beach and 900m to Karon beach. A bit further located one more bay Kata Noi well known by 5 stars hotels there.